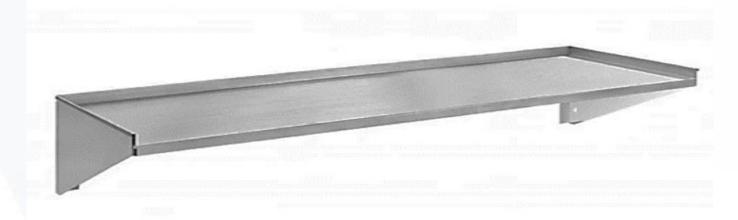

Plain Wall Shelf

Pipe Wall Shelf

## **PRODUCT FEATURES**

- Constructed out of complete Stainless Steel 304 grade for Standard model and 202 grade for Economical model
- Sheet thickness 1mm
- All TIG welded for exposed areas & polished to No.4 Finish