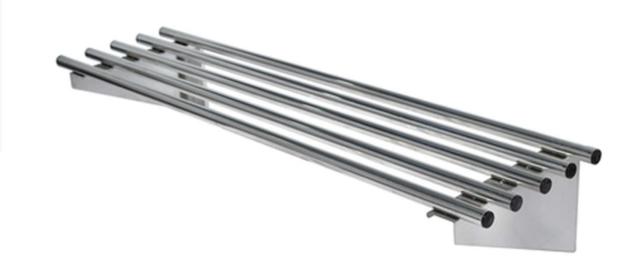

Plain Wall Shelf

Pipe Wall Shelf

## **PRODUCT FEATURES**

- Constructed out of complete Stainless Steel 304 grade for Standard model and 202 grade for Economical model
- Sheet thickness 1mm
- All TIG welded for exposed areas & polished to No.4 Finish

## **OPTIONAL ACCESORIES**

- Celling Hanging
- Wire Shelf
- o Pans/Spatula holders
- o Other artistic construction
- Ask us for Customisation of your Requirement

info@opusinnovations.in

Mumbai - (+91) 8452840506 Goa - (+91) 9860555648 Kolkata - (+91) 9830300238 Raipur - (+91) 9425208979