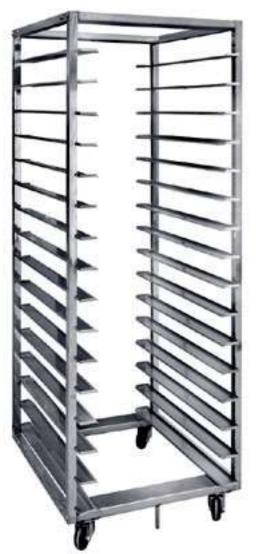

# TRACK RACK TROLLEY

Wondering how to stack multiple trays/ GN pans filled with bakery or gourmet food coming out of the Combi oven or the convection oven?

Stack the Bakery or Gastronome pans in STAR OPUS manufactured Tray rack trolley. Each trolley can hold up to 11 tray or pans in the single trolley or 22 trays in the double rack trolley. Take the trolley from the kitchen to the banquet room without the fear of trays /pans falling, we have fitted a locking arrangement to the rack trolley in the front & back.

Track Rack Trolley

- Constructed out of complete Stainless Steel 304 grade for Standard model and 202 grade for Economical model.
- Top & Bottom Frame constructed out of 25mm X 25mm stainless steel square pipe.
- Legs constructed out of 25mm X 25mm Square Pipes resting on adjustable Nylon Bullet Feet to accommodate uneven flooring.
- Durable, Rubberized Castor Wheels.
- Locking Arrangement on front & back to ensure the trays & pans do not fall.
- All TIG welded for exposed areas & polished to No.4 Finish.

- Thermal cover, Industrial high tenacity PES Fabric with polyester fibre centre layer, complete with 4 set of vertical zippers.
- Ask us for Customization of your Requirement.