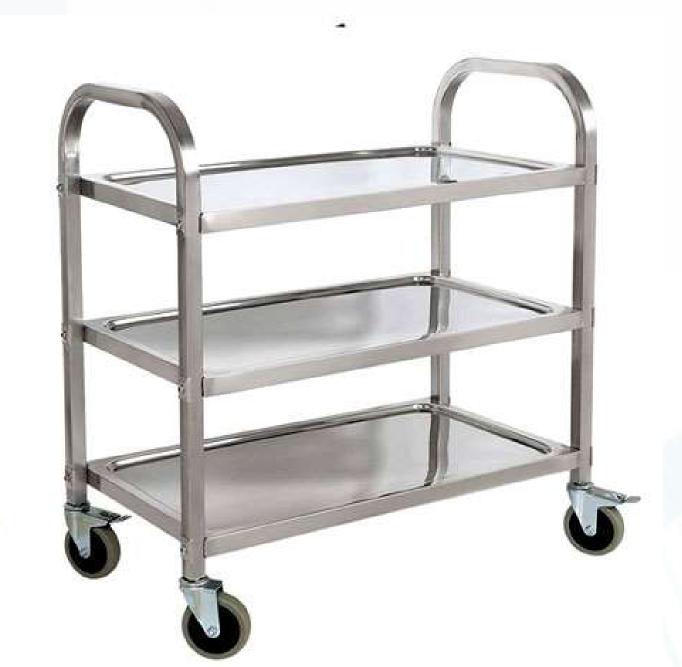

# MOBILE PUSH CART

Durable and elegantly designed STAR OPUS Food or Soiled dish pickup trolley is an essential part of the kitchen operation ensuring a smooth work flow in a high traffic restaurant.

Pick-up Trolley

- Constructed out of Stainless Steel 304 grade for Standard model and 202 grade for Economical model.
- Sheet thickness 1 mm.
- o 25mm X 25mm Stainless Steel Square Pipes.
- Legs resting on Strong & durable rubberized Castor Wheels for easy & noiseless movement.
- All TIG welded for exposed areas & polished to No.4 Finish.

- Back /One /Two side Cladding above shelf constructed out of 1mm thick Stainless Steel Sheet.
- Strong & Durable Castor Wheels.
- Ask us for Customization of your Requirement.