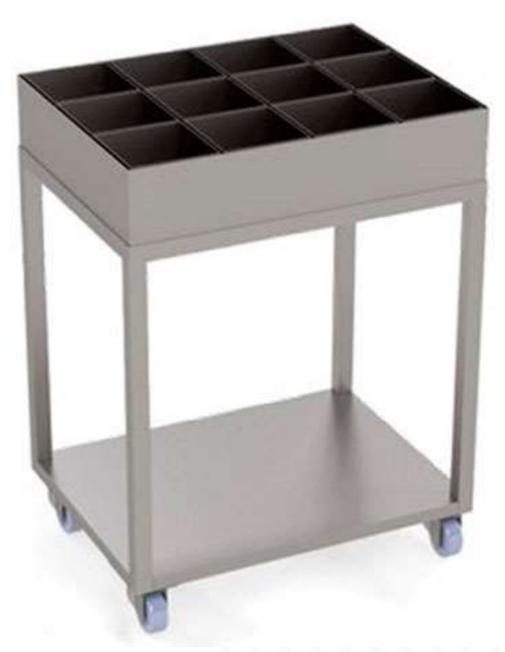

## MASALA TROLLEY

It helps the Chef to find the Spices within his reach while cooking a master dish. STAR OPUS Masala trolley provides comfort to the chef in a high traffic kitchen. On strong castor wheels the Masala trolley does not require a fixed space in the kitchen.

12 divisions Masala Trolley

- Twelve spice boxes constructed out of food grade Stainless Steel.
- Constructed out of Stainless Steel 304 grade for Standard model and 202 grade for Economical model.
- Sheet thickness 1mm.
- o 25mm X 25mm Stainless Steel Square Pipes.
- Legs resting on Strong & durable rubberized Castor Wheels for easy & noiseless movement.
- All TIG welded for exposed areas & polished to No.4 Finish.

- Back /One /Two side Cladding above shelf constructed out of 1mm thick Stainless Steel Sheet.
- Strong & Durable Castor Wheels.
- Ask us for Customization of your Requirement.

info@opusinnovations.in

Mumbai- (+91) 8452840506Goa- (+91) 9860555648Kolkata- (+91) 9830300238Raipur- (+91) 9425208979