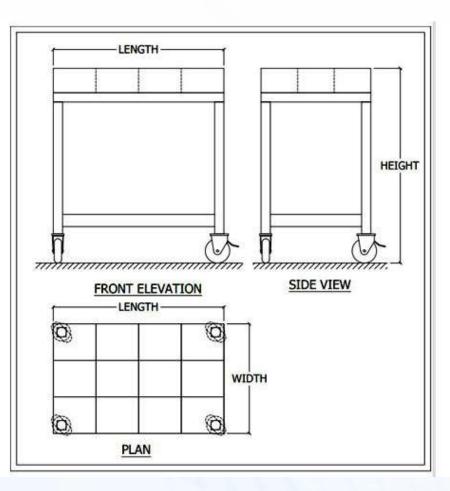

## MASALA TROLLEY

It helps the Chef to find the Spices within his reach while cooking a master dish. STAR OPUS Masala trolley provides comfort to the chef in a high traffic kitchen. On strong castor wheels the Masala trolley does not require a fixed space in the kitchen.

12 divisions Masala Trolley

- Twelve spice boxes constructed out of food grade Stainless Steel.
- Constructed out of Stainless Steel 304 grade for Standard model and 202 grade for Economical model.
- Sheet thickness 1mm.
- o 25mm X 25mm Stainless Steel Square Pipes.
- Legs resting on Strong & durable rubberized Castor Wheels for easy & noiseless movement.
- All TIG welded for exposed areas & polished to No.4 Finish.

- Back /One /Two side Cladding above shelf constructed out of 1mm thick Stainless Steel Sheet.
- Strong & Durable Castor Wheels.
- Ask us for Customization of your Requirement.

info@opusinnovations.in

Mumbai- (+91) 8452840506Goa- (+91) 9860555648Kolkata- (+91) 9830300238Raipur- (+91) 9425208979