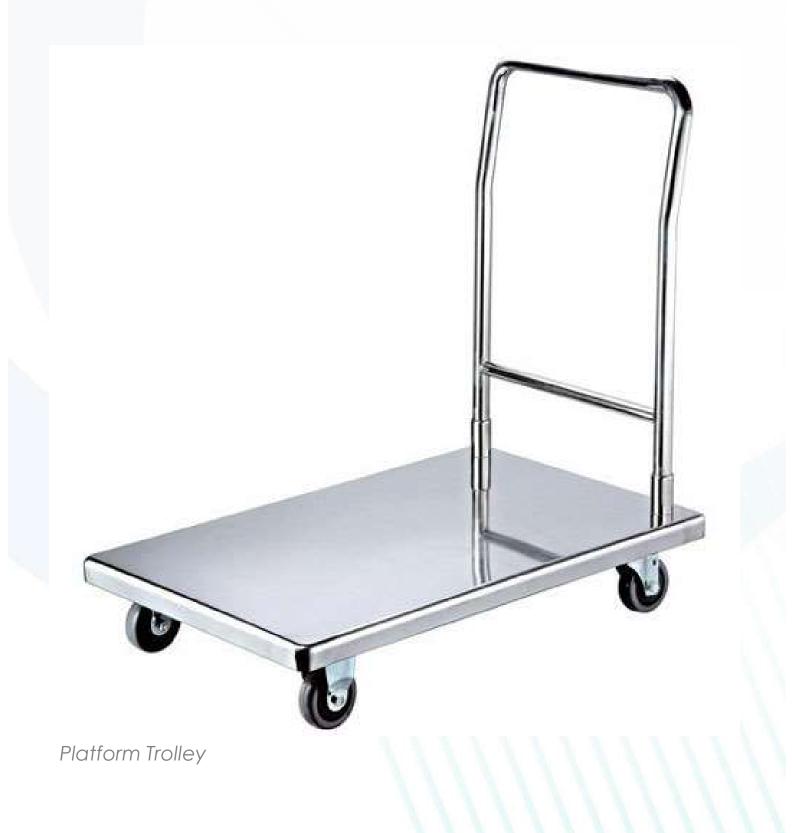

## PLATFORM TROLLEY

Increase the productivity of your staff with minimal effort by using a Platform Trolley designed and manufactured by STAR OPUS after intensive discussion with the users. Designed to carry heavy load with minimum effort, the platform trolley is a must for the kitchen store.

- Heavy duty stainless steel construction designed for use in food and hygiene areas.
- Load Capacity 400 Kgs.
- Constructed out of 1.2.mm thick SS 304 Sheets.
- o 150mm Durable, Rubberized Castor Wheels.
- Elegant Handle.
- All TIG welded for exposed areas & polished to No.4 Finish.

- o Guard Rails on three Sides.
- o Bumper Guard.
- Ask us for Customizations of your Requirement.