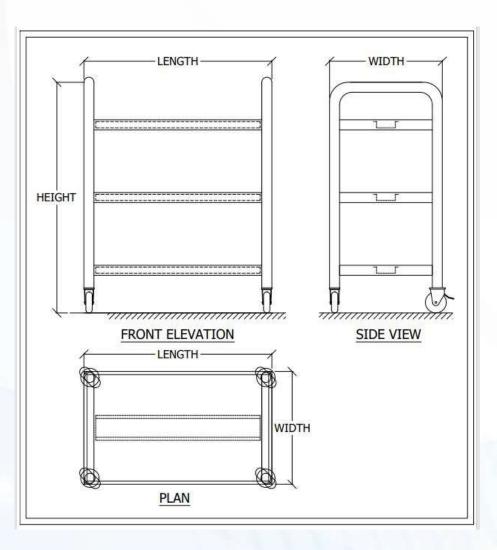

# MOBILE PUSH CART

Durable and elegantly designed STAR OPUS Food or Soiled dish pickup trolley is an essential part of the kitchen operation ensuring a smooth work flow in a high traffic restaurant.

Pick-up Trolley

- Constructed out of Stainless Steel 304 grade for Standard model and 202 grade for Economical model.
- Sheet thickness 1 mm.
- o 25mm X 25mm Stainless Steel Square Pipes.
- Legs resting on Strong & durable rubberized Castor Wheels for easy & noiseless movement.
- All TIG welded for exposed areas & polished to No.4 Finish.

- Back /One /Two side Cladding above shelf constructed out of 1mm thick Stainless Steel Sheet.
- Strong & Durable Castor Wheels.
- Ask us for Customization of your Requirement.