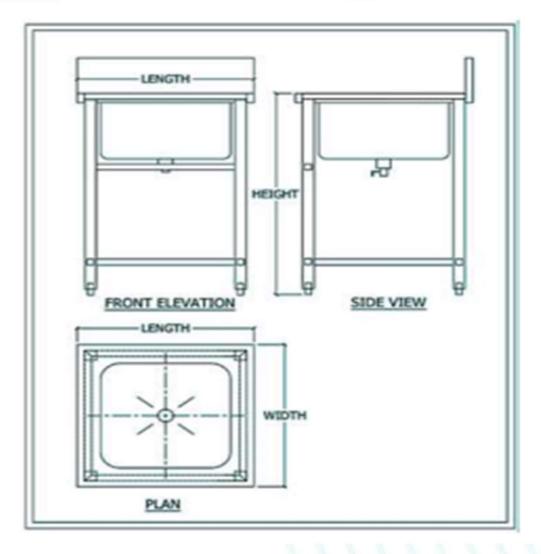

### **PRODUCT FEATURES**

- o Sunken Top
- Top constructed out of 1.2.mm thick SS 304 Sheets
- Available in depths of 450/600/700 & 900 mm
- Angular Frame structure constructed out of 25mm x 25mm x 3mm thick Stainless Steel Angles
- Legs constructed out of 38mm square/round Stainless Steel Pipes
- Cross Bracing constructed out of 25mm square/round Stainless Steel Pipes
- Shelves constructed out of 1mm thick Stainless Steel sheet
- Legs resting on adjustable Nylon Bullet Feets
- All TIG welded for exposed areas & polished to No.4 Finish