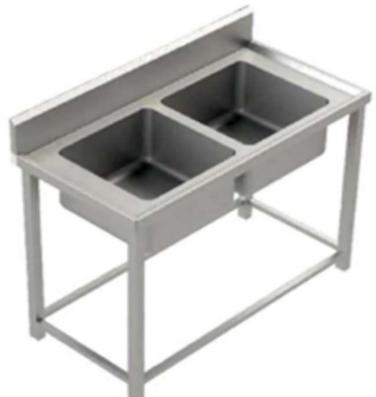

# DOUBLE SINK UNIT

We understand the demanding environment of a commercial food preparation area, may it be a commercial kitchen, a food processing industry or a laboratory. Star Opus range of sink units have been developed on the maximum hygiene coupled with strength and durability, helping you to wash cookware, cutlery, crockery and more with ease.

Double Sink

#### **PRODUCT FEATURES**

- 1) Sunken Top
- 2) Top constructed out of 1.2.mm thick SS 304 Sheets
- 3) Available in depths of 450/600/700 & 900 mm
- 4) Angular Frame structure constructed out of 25mm x 25mm x 3mm thick Stainless Steel Angles
- 5) Legs constructed out of 38mm square/round Stainless Steel Pipes
- 6) Cross Bracing constructed out of 25mm square/round Stainless Steel Pipes
- 7) Shelves constructed out of 1mm thick Stainless Steel sheet
- 8) Legs resting on adjustable Nylon Bullet Feets
- 9) All TIG welded for exposed areas & polished to No.4 Finish