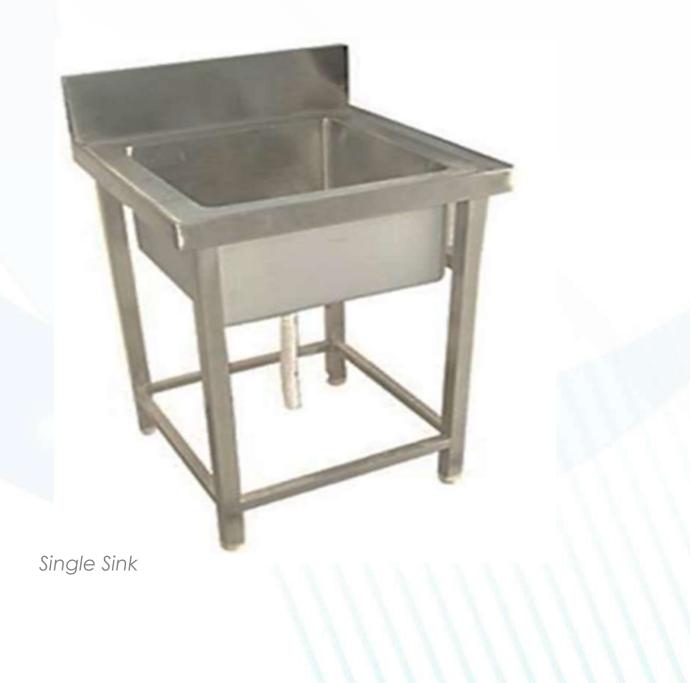

# SINGLE SINK UNIT

We understand the demanding environment of a commercial food preparation area, may it be a commercial kitchen , a food processing industry or a laboratory.

Star Opus range of sink units have been developed focusing on the maximum hygiene coupled with strength and durability , helping you to wash cookware , cutlery , and more with ease.

### **PRODUCT FEATURES**

- o Sunken Top
- Top constructed out of 1.2.mm thick SS 304 Sheets
- Available in depths of 450/600/700 & 900 mm
- Angular Frame structure constructed out of 25mm x 25mm x 3mm thick Stainless Steel Angles
- Legs constructed out of 38mm square/round Stainless Steel Pipes
- Cross Bracing constructed out of 25mm square/round Stainless Steel Pipes
- Shelves constructed out of 1mm thick Stainless Steel sheet
- Legs resting on adjustable Nylon Bullet Feets
- All TIG welded for exposed areas & polished to No.4 Finish