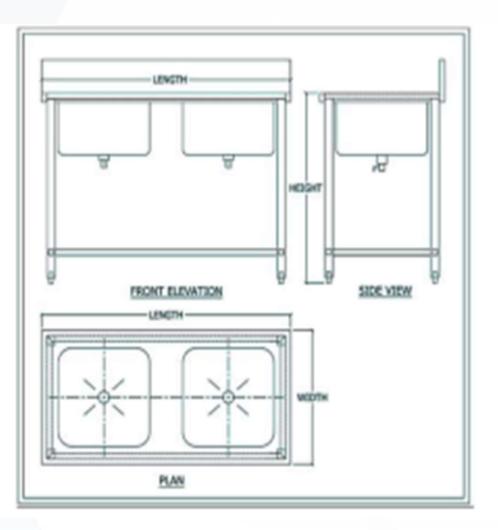

#### **PRODUCT FEATURES**

- 1) Sunken Top
- 2) Top constructed out of 1.2.mm thick SS 304 Sheets
- 3) Available in depths of 450/600/700 & 900 mm
- 4) Angular Frame structure constructed out of 25mm x 25mm x 3mm thick Stainless Steel Angles
- 5) Legs constructed out of 38mm square/round Stainless Steel Pipes
- 6) Cross Bracing constructed out of 25mm square/round Stainless Steel Pipes
- 7) Shelves constructed out of 1mm thick Stainless Steel sheet
- 8) Legs resting on adjustable Nylon Bullet Feets
- 9) All TIG welded for exposed areas & polished to No.4 Finish