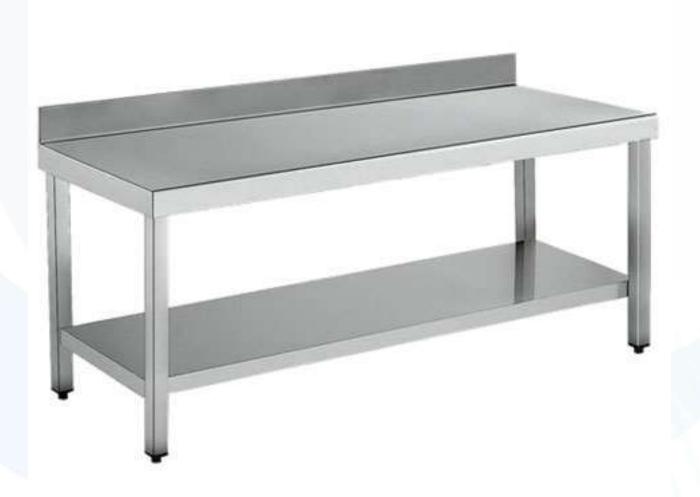

Spreader Table

## **PRODUCT FEATURES**

- Flat / Sunken Spreader tables available in 450/600/750 & 900 mm depth
- 304 in Standard model & 202 in Economical model, 1.2mm thick Stainless Steel Top
- Angular Frame structure constructed out of 25mm x 25mm x 3mm thick Stainless Steel Angles
- Legs constructed out of 38mm square/round Stainless Steel Pipes
- Shelves constructed out of 1mm thick Stainless Steel sheet
- Legs resting on adjustable Nylon Bullet Feets
- Cross Bracing constructed out of 25mm square/round Stainless Steel Pipes
- All TIG welded for exposed areas & polished to No.4 Finish