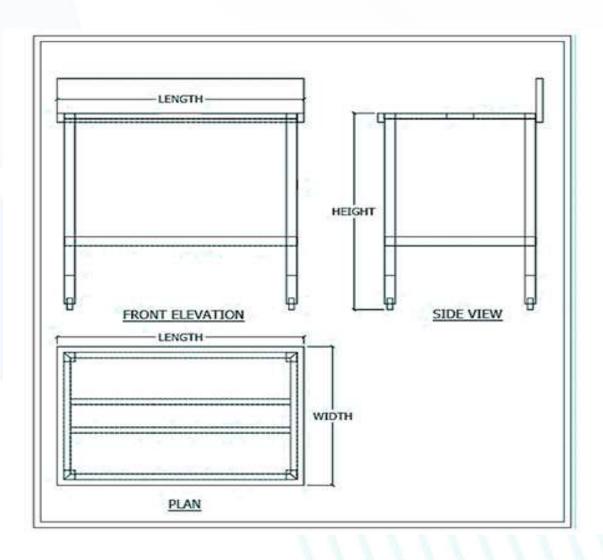

## **PRODUCT FEATURES**

- Flat / Sunken Spreader tables available in 450/600/750 & 900 mm depth
- 304 in Standard model & 202 in Economical model, 1.2mm thick Stainless Steel Top
- Angular Frame structure constructed out of 25mm x 25mm x 3mm thick Stainless Steel Angles
- Legs constructed out of 38mm square/round Stainless Steel Pipes
- Shelves constructed out of 1mm thick Stainless Steel sheet
- Legs resting on adjustable Nylon Bullet Feets
- Cross Bracing constructed out of 25mm square/round Stainless Steel Pipes
- All TIG welded for exposed areas & polished to No.4 Finish