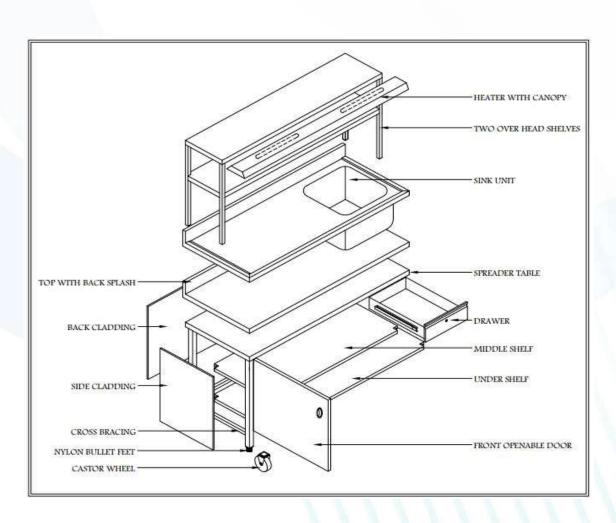

## **OPTIONAL ACCESORIES**

- o Back Splash/ One Side/ Two Side
- Overhead Shelves constructed out of 1mm Thick Stainless Steel Sheet & 25mm Square/ Round Pipe
- Running Heaters for Overhead Shelf
- Back/ One/ Two Side Cladding constructed out of 1mm Thick Stainless Steel sheet
- Front Doors operable/sliding constructed out of 1mm thick Stainless Steel Sheet
- Sink Unit constructed out of 1.2mm thick SS 304 Stainless Steel Sheet
- Drawers constructed out of 1mm Stainless Steel Sheet on heavy duty telescopic channels
- Strong & Durable Castor Wheels
- Ask us for Customisation of your Requirement