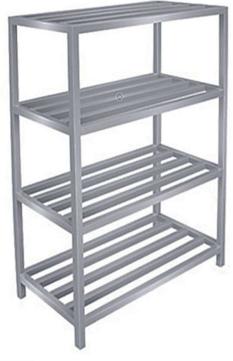

Plain Storage Rack

Pipe Storage Rack

### **PRODUCT FEATURES**

- Constructed out of complete Stainless Steel 304 grade for Standard model and 202 grade for Economical model
- Stainless Sheet thickness 1mm or 25mm X 25mm Square Pipes
- Legs constructed out of 25mm X 25mm Square Pipes resting on adjustable Nylon Bullet Feets
- o All TIG welded for exposed areas & polished to No.4 Finish