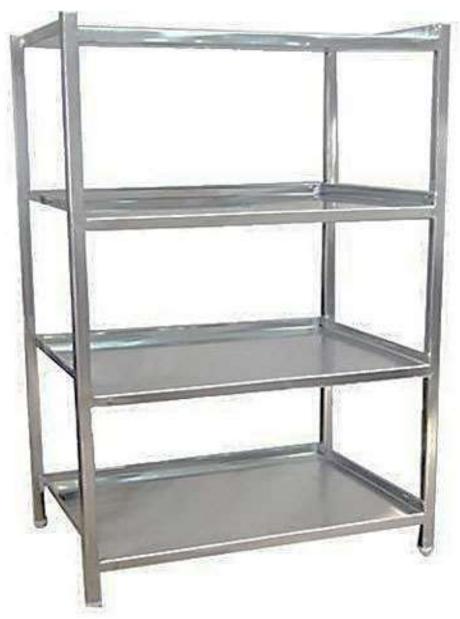

Plain Storage Rack

Pipe Storage Rack

### **PRODUCT FEATURES**

- Constructed out of complete Stainless Steel 304 grade for Standard model and 202 grade for Economical model
- Stainless Sheet thickness 1mm or 25mm X 25mm Square Pipes
- Legs constructed out of 25mm X 25mm Square Pipes resting on adjustable Nylon Bullet Feets
- o All TIG welded for exposed areas & polished to No.4 Finish