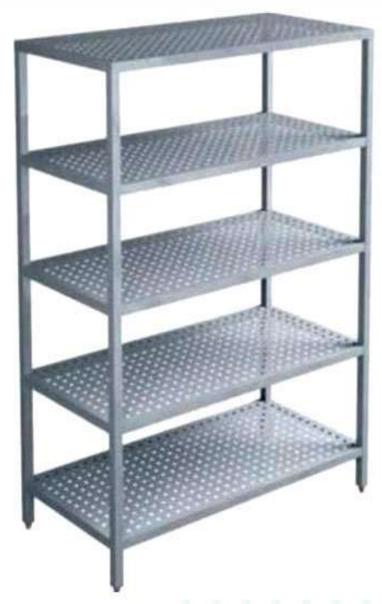

# CLEAN DISH RACK

Organize your kitchen with Multi tier Clean Dish Racks from STAR OPUS. For water releasing from just cleaned Dish / Pots & Avoid the chaos of finding the right Ingredient, Dish / Pots.

Durability and hygiene are the two most important things considered while designing and manufacturing the Clean Dish Racks. May it be a Five tier or Four tier Clean Dish Storage Rack for Pots & Pans of your kitchen.

Clean Dish Rack

#### **PRODUCT FEATURES**

- Constructed out of complete Stainless Steel 304 grade for Standard model and 202 grade for Economical model
- o Stainless Sheet thickness 1mm or 25mm X 25mm Square Pipes
- o All Perforated Shelves are made of AISI 304 grade
- All Shelves are having C Channel stiffner through to accommodate maximum load bearing ability
- Legs constructed out of 25mm X 25mm Square Pipes resting on adjustable Nylon Bullet Feet to accommodate uneven flooring
- o All TIG welded for exposed areas & polished to No.4 Finish