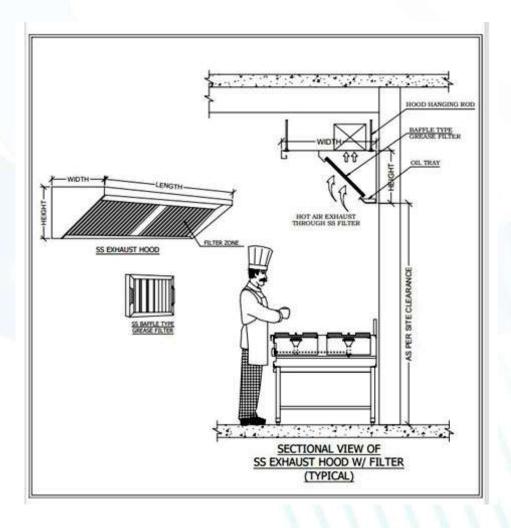

STAR OPUS has understood this from their years of field experience and developed the Exhaust hood after continuous discussions with the Chefs. The Hot fumes mixed with oil has to travel through the baffle filters, where most of the oil has to be blocked from travelling further into the duct. The blocked oil to be collected in a oil collection tray. Filters and hoods go through harsh and regular cleaning process to remove the oil deposits for this it needs to be durable.