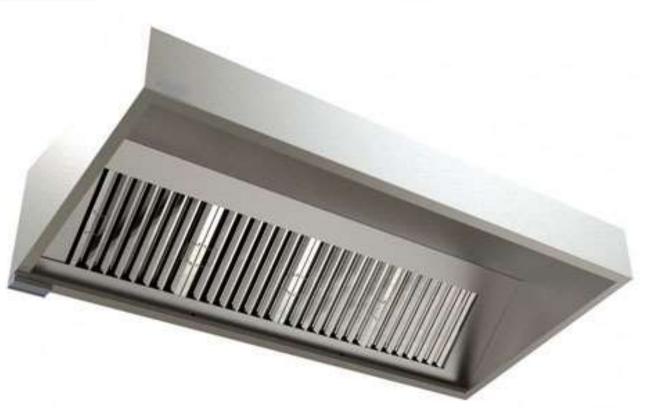

STAR OPUS has understood this from their years of field experience and developed the Exhaust hood after continuous discussions with the Chefs. The Hot fumes mixed with oil has to travel through the baffle filters, where most of the oil has to be blocked from travelling further into the duct. The blocked oil to be collected in a oil collection tray. Filters and hoods go through harsh and regular cleaning process to remove the oil deposits for this it needs to be durable.

A Exhaust Hood Unit

## **PRODUCT FEATURES**

- Constructed out of SS 202 grade Stainless Steel for Standard model.
- Sheet thickness 1mm.
- Baffle Filters constructed out of SS 304 grade Stainless Steel.
- Oil Collection Tray.
- All TIG welded for exposed areas & polished to No.4 Finish.