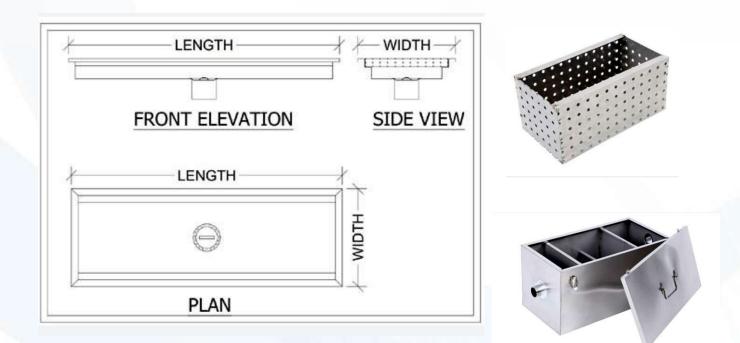

Parts Of Kitchen Drain

## **PRODUCT FEATURES**

- Grating constructed out of 25mm x 25mm 304 grade stainless steel square pipes.
- Angular frame structure to support the gratings.
- Perforated baskets with handles to trap any food particles falling into the drain.
- Drain Trough constructed out of 1mm thick 304 grade stainless steel sheet, to ensure there is no seepage of the drain water.
- Flange to connect to the drain pipe.
- All TIG welded for exposed areas & polished to No.4 Finish.