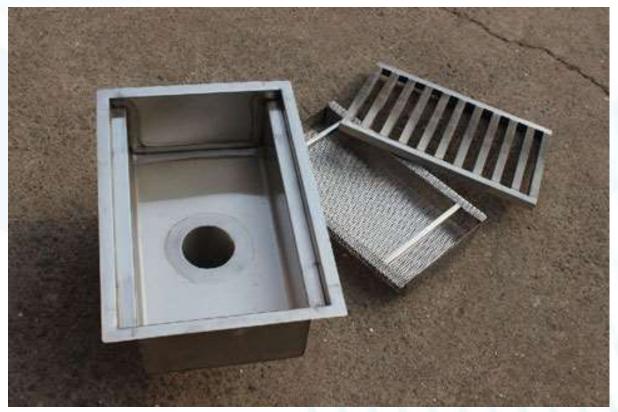

STAR OPUS range of Grease Trap and Drain Gratings provide the right solution for this problem. The water from the Sink unit/ range to be drained into the drain trough, through a perforated trough so that the particles are arrested, the drain grating fitted on the top is at the floor level and supported by angular structure for strength. While cleaning just pull up the grating, remove the perforated trough and remove the particles. The waste water with the grease travels to a Grease Trap where the grease and any food particles are arrested and water without the grease and particles is allowed in to the main drain. This eliminates the chances of choking in the drain. The removal of the perforated troughs or the grease trap is very easy for the person doing the cleaning job and hygienic.

Parts Of Kitchen Drain

## **PRODUCT FEATURES**

- Grating constructed out of 25mm x 25mm 304 grade stainless steel square pipes.
- Angular frame structure to support the gratings.
- Perforated baskets with handles to trap any food particles falling into the drain.
- Drain Trough constructed out of 1mm thick 304 grade stainless steel sheet, to ensure there is no seepage of the drain water.
- Flange to connect to the drain pipe.
- All TIG welded for exposed areas & polished to No.4 Finish.